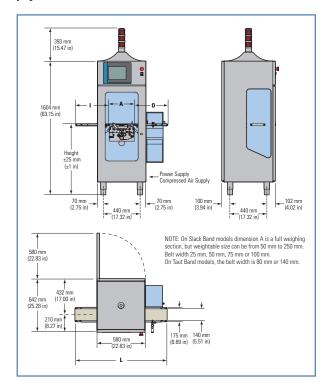

### Thermo Scientific Versa Rx Pharma checkweigher physical dimensions

## Thermo Scientific Versa Rx Pharmaceutical Checkweigher

| <b>General Specifications</b> |                                                           |
|-------------------------------|-----------------------------------------------------------|
| Production Rate               | Up to 550 ppm using slack band and 300 ppm with taut band |
| Accuracy (typical)            | ±50 mg at 3 sigma (product/speed dependent)               |
| Operating Temperature         | -10°C to +50°C (-14°F to +122°F)                          |
| Relative Humidity             | 20% to 50% non condensing                                 |
| Weight Range                  | Slack band: 2 g to 300 g (0.07 oz to 10.57 oz)            |
|                               | Taut band: 10 g to 500 g (0.35 oz to 17.62 oz)            |
| Electrical Supply             | 115/230 VAC, 5D/60 Hz, 15 amps                            |
| Air Supply                    | 5.5 bar (80 psi) 600 kPa                                  |
| Line Height                   | 625 mm (24.6 in) to 1000 mm (39.4 in)                     |