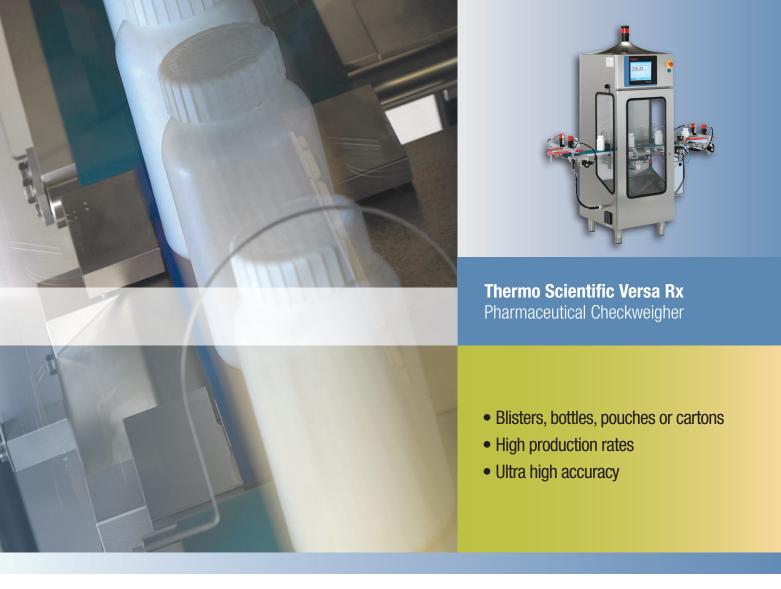

# unique closed cabinet slack/taut band

checkweigher for the most demanding small/light package applications

The Thermo Scientific Versa Rx Checkweigher is specifically designed to meet pharmaceutical GMP standards, whilst delivering the highest level of accuracy and reliability. Optional validation packages and CFR21 part 11 compliance also available.

#### **Demanding Standards**

Pharmaceutical applications demand the highest standards of performance, hygiene and reliability. That's why the Thermo Scientific™ Versa Rx Pharma checkweigher is the perfect solution. Created to provide outstanding quality control of package contents within the pharmaceutical industry the Versa Rx Pharma checkweigher meets the most stringent requirements for validated production.

#### **Features and Benefits**

- Easy to use
- · Flexibility—sachets, blister packs, cartons, plastic bottles, glass bottles, pouches, small aerosols
- · Easy to maintain
- Sanitary design
- High accuracy to better than ±50 mg at 3 sigma
- Production line rates up to 550 ppm
- 21 CFR Part 11 Compliance Option
- Marking and verification/Data Matrix optional
- Offers two types of conveyor systems traditional taut-belt or slack-belt system
- · Rejects and verification option