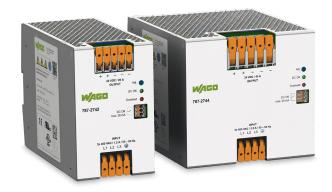

# **EPSITRON®**

# Advanced Power Supply System New Products



## **EPSITRON®** ECO POWER

## **Economical Three-Phase Power Supply**







## **Universal Supply**

- Wide input voltage range: 325 ... 575 VAC
- Efficiently operates on different power grids - no need for additional conversion or adjustment
- High tolerance of voltage fluctuations within a power grid



## Adjustable

- Front-panel adjustable output voltage via potentiometer
- Up to 20% greater output voltage



## **Status Monitoring**

- Isolated make contact via optocoupler
- Red LED indicates an overload condition
- Green LED indicates DC O.K.
- · Ideal for remote monitoring



## **Fast Wiring**

- Comfortable, tool-free wiring with integrated operating levers and Push-in CAGE CLAMP® connection
- Integrated test slots
- Integrated third negative terminal on the output side for direct connection to ground

# Three-Phase; Input: 325 ... 575 VAC 24 VDC 7