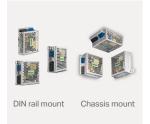

## **Versatile Mounting Options**

- Flexible mounting via DIN rail adapter
- Installation flexibility thanks to chassis-mount clips