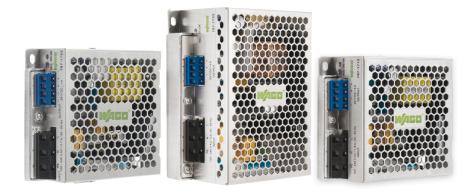

... 575 VAC
- Efficiently operates on different power grids - no need for additional conversion or adjustment
- High tolerance of voltage fluctuations within a power grid



## Adjustable

- Front-panel adjustable output voltage via potentiometer
- Up to 20% greater output voltage



## **Status Monitoring**

- Isolated make contact via optocoupler
- Red LED indicates an overload condition
- Green LED indicates DC O.K.
- · Ideal for remote monitoring



## **Fast Wiring**

- Comfortable, tool-free wiring with integrated operating levers and Push-in CAGE CLAMP® connection
- Integrated test slots
- Integrated third negative terminal on the output side for direct connection to ground

# Three-Phase; Input: 325 ... 575 VAC 24 VDC 787-2742 20 A 787-2744 40 A

## 12 VDC Economical Power Supply









## **Universal Supply**

- Wide input voltage range: 90 ... 264 VAC
- Efficiently operates on different power grids no need for additional conversion or adjustment
- High tolerance of voltage fluctuations



## Robust

- Overload of up to 1.4 times the nominal current with lowered output voltage
- Output shutdown in case of a short circuit
- Automatic restart



## **Versatile Mounting Options**

- Flexible mounting via DIN rail adapter
- Installation flexibility thanks to chassis-mount clips



## **Highly Economical**

- Ease of installation and reliable connections save time and money by increasing up-time
- Budget friendly without sacrificing reliability or field of application



WAGO Corporation

N120 W19129 Freistadt Road Germantown, Wisconsin 53022 Telephone: 800 / DIN Rail