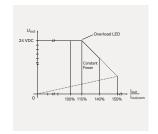

## Robust

- Overload of up to 1.4 times the nominal current with lowered output voltage
- Output shutdown in case of a short circuit
- Automatic restart