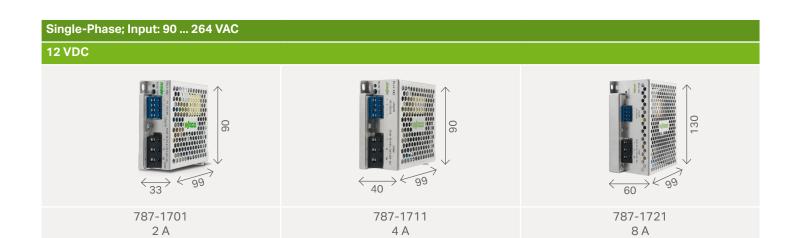

## 12 VDC Economical Power Supply

## **Universal Supply**

- Wide input voltage range: 90 ... 264 VAC
- Efficiently operates on different power grids no need for additional conversion or adjustment
- High tolerance of voltage fluctuations