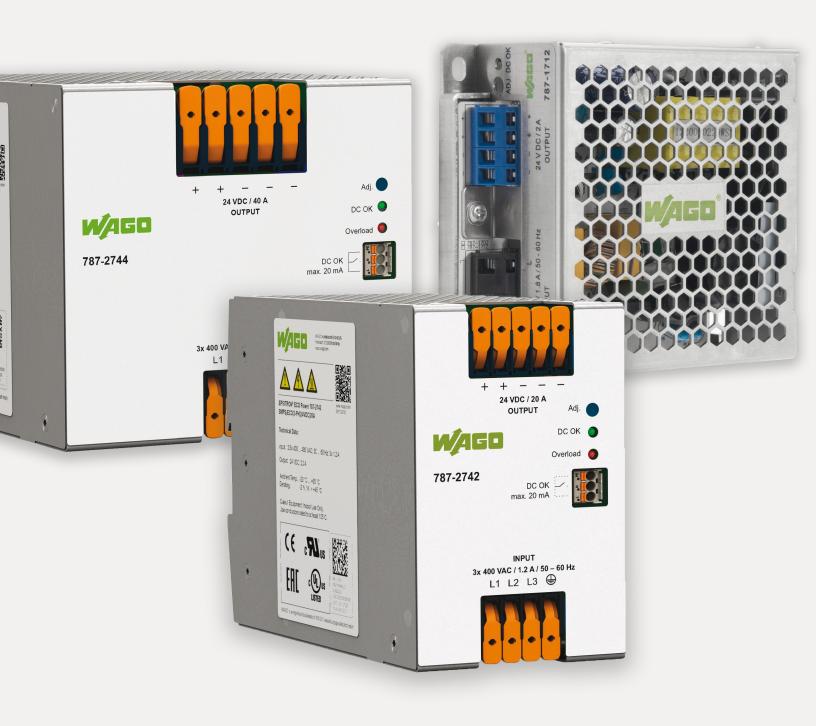

## **EPSITRON®** ECO POWER

## **Economical Three-Phase Power Supply**

## Adjustable

- Front-panel adjustable output voltage via potentiometer
- Up to 20% greater output voltage

## **Status Monitoring**

- Isolated make contact via optocoupler
- Red LED indicates an overload condition
- Green LED indicates DC O.K.
- · Ideal for remote monitoring

## **Fast Wiring**

- Comfortable, tool-free wiring with integrated operating levers and Push-in CAGE CLAMP® connection
- Integrated test slots
- Integrated third negative terminal on the output side for direct connection to ground

# Three-Phase; Input: 325 ... 575 VAC 24 VDC 787-2742 20 A 787-2744 40 A