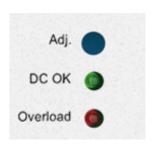

## **Status Monitoring**

- Isolated make contact via optocoupler
- Red LED indicates an overload condition
- Green LED indicates DC O.K.
- · Ideal for remote monitoring