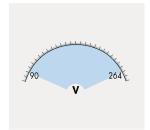

## **Universal Supply**

- Wide input voltage range: 90 ... 264 VAC
- Efficiently operates on different power grids no need for additional conversion or adjustment
- High tolerance of voltage fluctuations