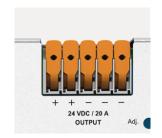

## **Fast Wiring**

- Comfortable, tool-free wiring with integrated operating levers and Push-in CAGE CLAMP® connection
- Integrated test slots
- Integrated third negative terminal on the output side for direct connection to ground

# Three-Phase; Input: 325 ... 575 VAC 24 VDC 787-2742 20 A 787-2744 40 A