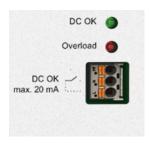

## **Status Monitoring**

- Isolated make contact via optocoupler
- Red LED indicates an overload condition
- Green LED indicates DC O.K.
- · Ideal for remote monitoring