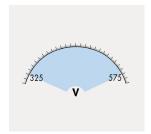

## **Universal Supply**

- Wide input voltage range: 325 ... 575 VAC
- Efficiently operates on different power grids - no need for additional conversion or adjustment
- High tolerance of voltage fluctuations within a power grid