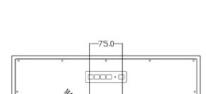

## **Product Features:**

- 17" TFT-LCD
- · IP65 Front waterproof rating
- Stainless Steel Sturdy and Reliable
- Easy to use function key
- Wide range DC 11~32V

| Product Specifications:                                              |                        |                              |
|----------------------------------------------------------------------|------------------------|------------------------------|
|                                                                      | Model Name             | ETPM-E176T                   |
| Display                                                              | Size/Type              | 17" TFT                      |
|                                                                      | Resolution (pixels)    | 1280 x 1024                  |
|                                                                      | Number of Colors       | 16.7M                        |
|                                                                      | Brightness (cd/m²)     | 300                          |
|                                                                      | Backlight lifetime     | 40000hrs                     |
|                                                                      | Viewing Angle          | 140°H/130°V                  |
| System                                                               | VGA                    | 1                            |
|                                                                      | DVI                    | Optional                     |
|                                                                      | HDMI                   | None                         |
|                                                                      | DP                     | None                         |
|                                                                      | S_Video                | Optional                     |
|                                                                      | OSD Control            | 5 Keys at rear               |
|                                                                      | Others                 | 1 x USB interface or RS232   |
| Power                                                                | Power Input            | DC 11~32V                    |
|                                                                      | Power                  | 3 pins terminal block        |
|                                                                      |                        |                              |
| Mechanical                                                           | Construction           | Stainless Steel              |
|                                                                      | IP rating              | Front IP65                   |
|                                                                      | Mounting               | Panel mounting, VESA 75 x 75 |
|                                                                      | Dimension(mm)          | 432 x 358 x 57.4             |
|                                                                      | Net weight             | 7 kg                         |
| Environment                                                          | Operating              | 0~50°C                       |
|                                                                      | Temperature            |                              |
|                                                                      | Storage<br>Temperature | -20° ~60°C                   |
|                                                                      | Storage humidity       | 10 to 90% @40°C              |
|                                                                      | 2121090110111011       | Non-condensing,              |
|                                                                      |                        | Without touch screen         |
|                                                                      | Certification          | CE/FCC Class A               |
| Note: All Specifications are subject to change without prior notice! |                        |                              |
| All appointations and photos are subject to change without notice    |                        |                              |