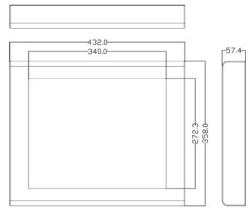

## **Product Features:**

- 17" TFT-LCD
- · IP65 Front waterproof rating
- Stainless Steel Sturdy and Reliable
- Easy to use function key
- Wide range DC 11~32V

| Product Specifications:                                              |                        |                              |
|----------------------------------------------------------------------|------------------------|------------------------------|
|                                                                      | Model Name             | ETPM-E176T                   |
| Display                                                              | Size/Type              | 17" TFT                      |
|                                                                      | Resolution (pixels)    | 1280 x 1024                  |
|                                                                      | Number of Colors       | 16.7M                        |
|                                                                      | Brightness (cd/m²)     | 300                          |
|                                                                      | Backlight lifetime     | 40000hrs                     |
|                                                                      | Viewing Angle          | 140°H/130°V                  |
| System                                                               | VGA                    | 1                            |
|                                                                      | DVI                    | Optional                     |
|                                                                      | HDMI                   | None                         |
|                                                                      | DP                     | None                         |
|                                                                      | S_Video                | Optional                     |
|                                                                      | OSD Control            | 5 Keys at rear               |
|                                                                      | Others                 | 1 x USB interface or RS232   |
| Power                                                                | Power Input            | DC 11~32V                    |
|                                                                      | Power                  | 3 pins terminal block        |
|                                                                      |                        |                              |
| Mechanical                                                           | Construction           | Stainless Steel              |
|                                                                      | IP rating              | Front IP65                   |
|                                                                      | Mounting               | Panel mounting, VESA 75 x 75 |
|                                                                      | Dimension(mm)          | 432 x 358 x 57.4             |
|                                                                      | Net weight             | 7 kg                         |
| Environment                                                          | Operating              | 0~50°C                       |
|                                                                      | Temperature            |                              |
|                                                                      | Storage<br>Temperature | -20° ~60°C                   |
|                                                                      | Storage humidity       | 10 to 90% @40°C              |
|                                                                      | 2121090110111011       | Non-condensing,              |
|                                                                      |                        | Without touch screen         |
|                                                                      | Certification          | CE/FCC Class A               |
| Note: All Specifications are subject to change without prior notice! |                        |                              |
| All appointations and photos are subject to change without notice    |                        |                              |