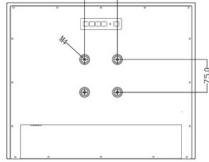

## **Product Features:**

- 17" TFT-LCD
- · IP65 Front waterproof rating
- Stainless Steel Sturdy and Reliable
- Easy to use function key
- Wide range DC 11~32V

| Product Specifications:                                              |                        |                              |
|----------------------------------------------------------------------|------------------------|------------------------------|
|                                                                      | Model Name             | ETPM-E176T                   |
| Display                                                              | Size/Type              | 17" TFT                      |
|                                                                      | Resolution (pixels)    | 1280 x 1024                  |
|                                                                      | Number of Colors       | 16.7M                        |
|                                                                      | Brightness (cd/m²)     | 300                          |
|                                                                      | Backlight lifetime     | 40000hrs                     |
|                                                                      | Viewing Angle          | 140°H/130°V                  |
| System                                                               | VGA                    | 1                            |
|                                                                      | DVI                    | Optional                     |
|                                                                      | HDMI                   | None                         |
|                                                                      | DP                     | None                         |
|                                                                      | S_Video                | Optional                     |
|                                                                      | OSD Control            | 5 Keys at rear               |
|                                                                      | Others                 | 1 x USB interface or RS232   |
| Power                                                                | Power Input            | DC 11~32V                    |
|                                                                      | Power                  | 3 pins terminal block        |
|                                                                      |                        |                              |
| Mechanical                                                           | Construction           | Stainless Steel              |
|                                                                      | IP rating              | Front IP65                   |
|                                                                      | Mounting               | Panel mounting, VESA 75 x 75 |
|                                                                      | Dimension(mm)          | 432 x 358 x 57.4             |
|                                                                      | Net weight             | 7 kg                         |
| Environment                                                          | Operating              | 0~50°C                       |
|                                                                      | Temperature            |                              |
|                                                                      | Storage<br>Temperature | -20° ~60°C                   |
|                                                                      | Storage humidity       | 10 to 90% @40°C              |
|                                                                      | 2121090110111011       | Non-condensing,              |
|                                                                      |                        | Without touch screen         |
|                                                                      | Certification          | CE/FCC Class A               |
| Note: All Specifications are subject to change without prior notice! |                        |                              |
| All appointations and photos are subject to change without notice    |                        |                              |