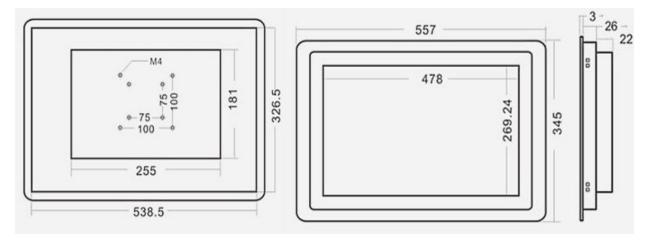

## **Product Features:**

- 21.5"TFT LCD Projected Capacitive Touch
- Flat Front Panel IP65
- Support VGA + HDMI
- 1000-1500nits High Brightness Sunlight Readable Optional

| Product Specific | ations:               |                                  |
|------------------|-----------------------|----------------------------------|
| Display          | Model Name            | ETPM-S21                         |
|                  | Size/Type             | 21.5" TFT                        |
|                  | Resolution (pixels)   | 1920 X 1080                      |
|                  | Number of Colors      | 16.7M                            |
|                  | Brightness (cd/m²)    | 400                              |
|                  | Backlight lifetime    | 50000hrs                         |
|                  | Viewing Angle         | 178°H/178°V                      |
| System           | VGA                   | 1                                |
|                  | DVI                   | None                             |
|                  | HDMI                  | 1                                |
|                  | OSD Control           | NONE                             |
|                  | Others                | USB interface (for touch screen) |
|                  | Power Input           | DC 12V                           |
| Power            | Power                 | AC Adapter                       |
|                  | Power Consumption     | < 35W                            |
| Mechanical       | Construction          | Aluminum Die-casting Chassis     |
|                  | IP rating             | Front IP65                       |
|                  | Mounting              | Panel mounting, VESA 100 x100mm  |
|                  | Dimension (mm)        | 557 x 345 x 51.3                 |
|                  | Net weight            | 7.5 kg                           |
| Environment      | Operating Temperature | -10~60°C                         |
|                  | Storage Temperature   | -20°~60°C                        |
|                  | Storage humidity      | 10 to 90% @40°C , Non-condensing |
|                  | Certification         | CE/FCC Class A                   |