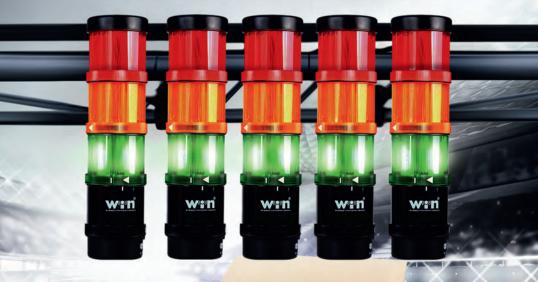

# WERMA – providing new solutions for logistics workstations

Inventors of the modular signal tower, today we supply optical and audible andon systems for Logistics and the General Industry.

A world first – our andon light systems are transformed into intelligent call for action systems which are networked wirelessly. Unlike a traditional simple andon light, our intelligent wireless system not only signals the disruption visually, but also documents and analyses the status changes precisely.

## Andon SPEED, simple, clear, quick and effective.

The best solutions are simple solutions:

Andon SPEED tells you visually where the problem is.

Andon SPEED is simple to use, easy to understand, very easy to install and can be extended thanks to the modular design. Status changes are transmitted wirelessly from the workstation to a central control station and, if required, can be sent by automatic e-mail to the appropriate response team. The extension pack system "Head of line" can give a centralised visual overview of the status of all workstations.