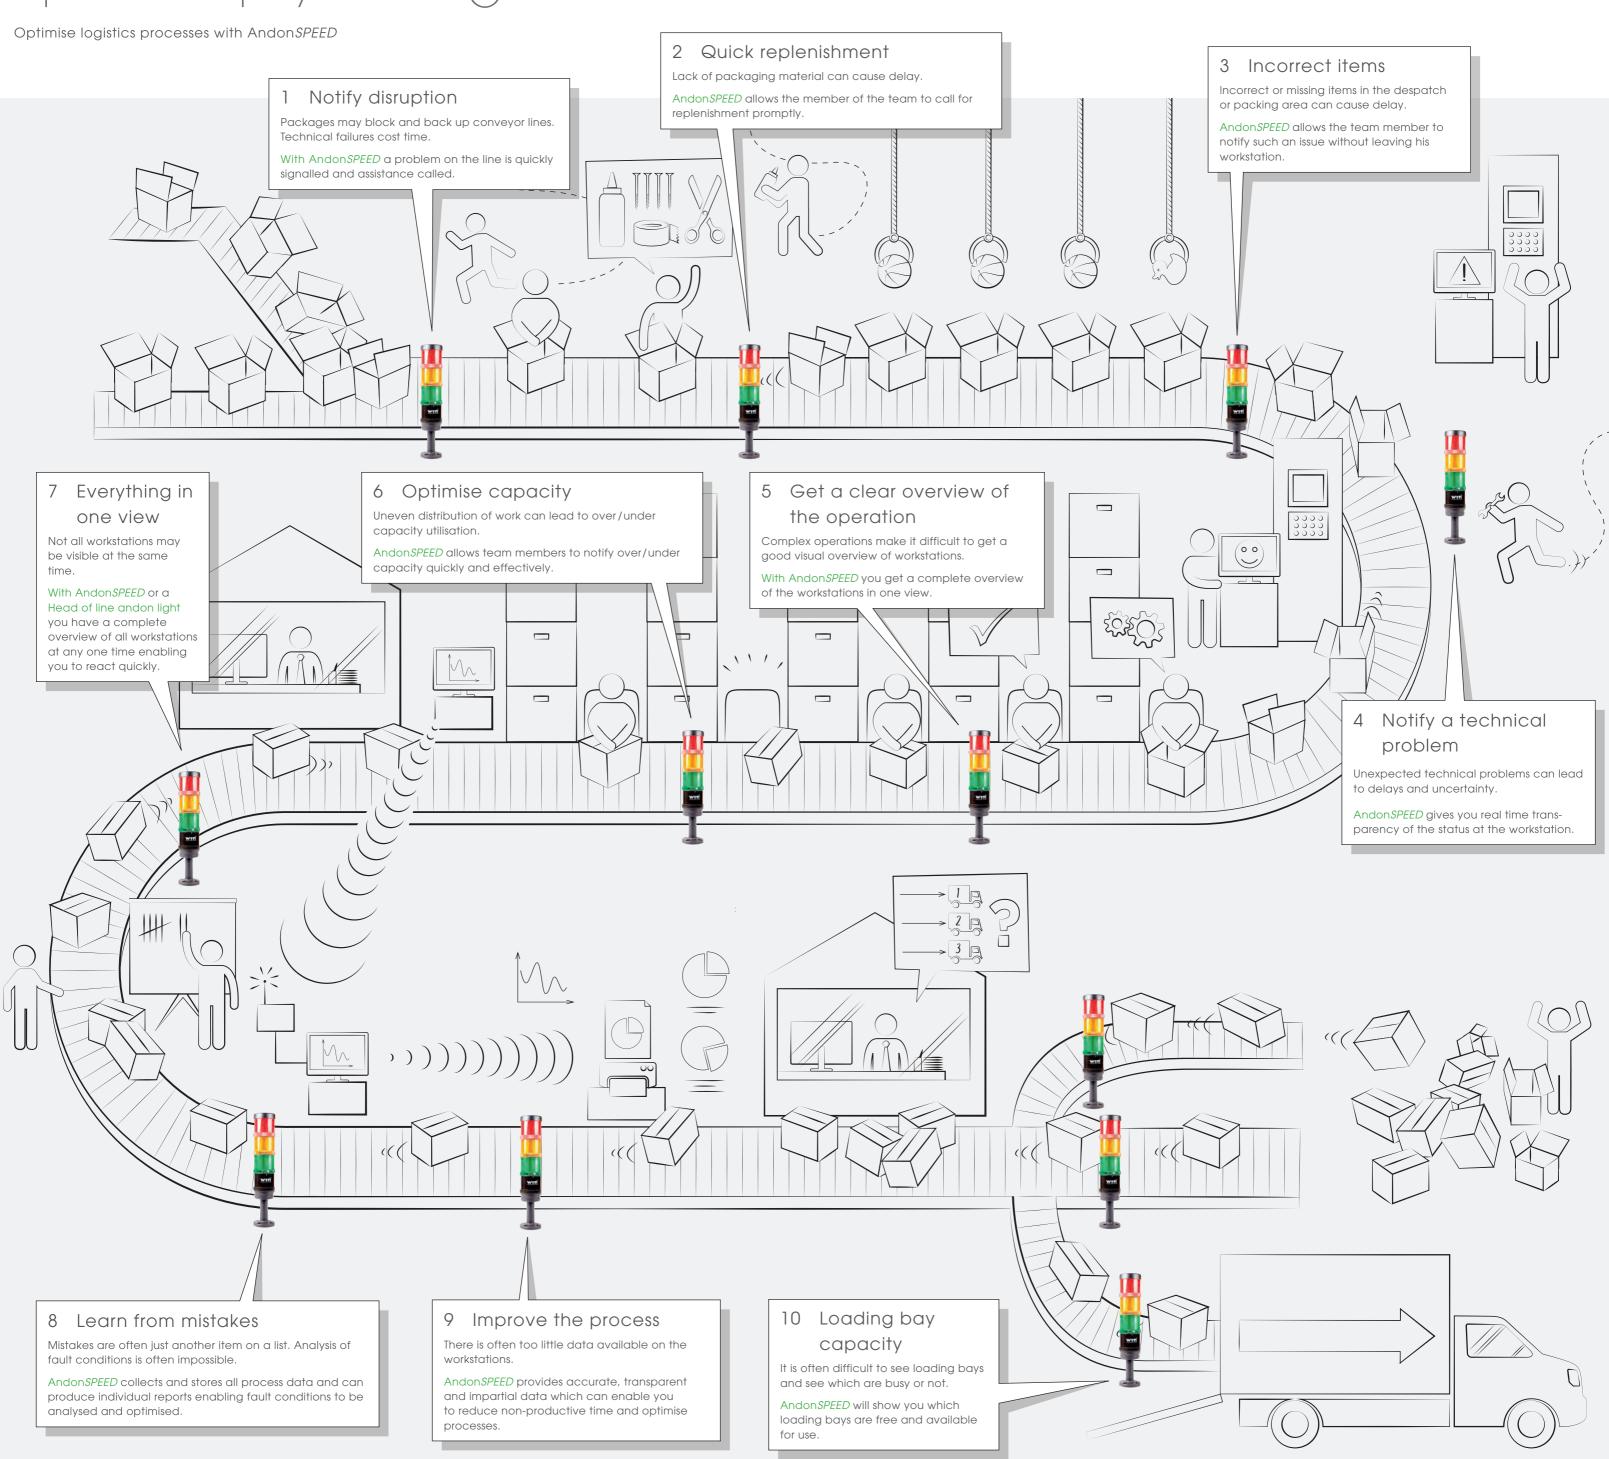

In this way Andon SPEED enables you to optimise your processes in logistics.

## Andon SPEED, simple, clear, quick and effective.

The best solutions are simple solutions:

Andon SPEED tells you visually where the problem is.

Andon SPEED is simple to use, easy to understand, very easy to install and can be extended thanks to the modular design. Status changes are transmitted wirelessly from the workstation to a central control station and, if required, can be sent by automatic e-mail to the appropriate response team. The extension pack system "Head of line" can give a centralised visual overview of the status of all workstations.

#### Speed up your team

Effective signalisation gets the team to the problem quickly.

#### Speed up your logistics

Quick resolution of problems leads to more output per hour.

#### Speed up your process

Intelligent reports and analyses enable lasting improvements to be implemented.

More speed with Andon SPEED!