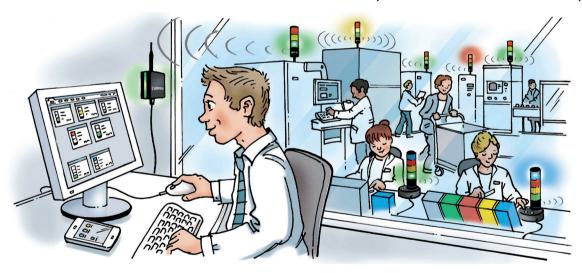

## FROM WERMA STACK LIGHT TO A WIRELESS MACHINE MONITORING SYSTEM

Your Path to Lean Production: Identify – Visualize – Rectify

Modular stack lights can be easily retrofitted with WIN transmitters to transmit status information of machines and secondary workplaces to a central place for analyzing purposes.

## **HOW TO and KEY BENEFITS**

- ✓ Wirelessly monitor production machines and secondary workplaces
- ✓ License-free software
- ✓ Easy to retrofit machines of various age and manufacturer
- ✓ Obtain transparency and a central overview
- ✓ Monitor productivity, efficiency and downtime of production equipment
- ✓ Real-time view and E-Mail notifications for faster response
- Easy to create reports from the SQL database to assist with future planning and investment
- ✓ Low-cost solution and simple to install compared to SCADA