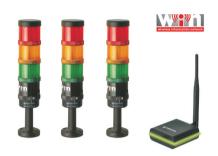

## FROM WERMA STACK LIGHT TO A WIRELESS MACHINE MONITORING SYSTEM

Your Path to Lean Production: Identify – Visualize – Rectify

Modular stack lights can be easily retrofitted with WIN transmitters to transmit status information of machines and secondary workplaces to a central place for analyzing purposes.