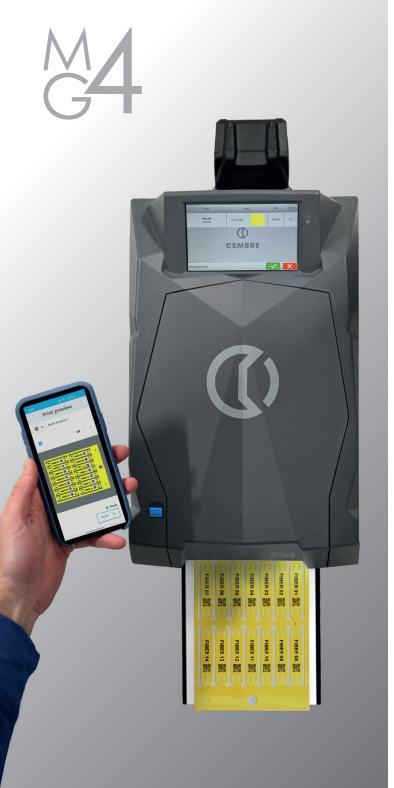

## **MG4** FREEDOM TO PRINT EVERYWHERE

(EN)

#### TOP PRECISION AND PRINT QUALITY

THE MARKINGENIUS®MG4 is CEMBRE's newest solution for identification & labelling requirements, designed to offer a **high quality and long-lasting print for text**, logos, electrical symbols, QR codes and all kinds of vector images.

# ROBUSTNESS AND RELIABILITY ALWAYS WITH YOU!

Its reliability and robustness mean that the MG4 can be used intensively, making it suitable for all kinds of applications.

The large on-board touch screen enables quick and easy management of print projects.

### FLEXIBLE MANAGEMENT OF WORK

With MG4, projects can be set up and created from a PC with the GENIUSPRO software for managing production orders or, if necessary, via the **GENIUSPRO Mobile App** developed by CEMBRE for IOS and Android devices (smartphones and tablets) for the latest changes on site on the electrical panel or on board the machine.