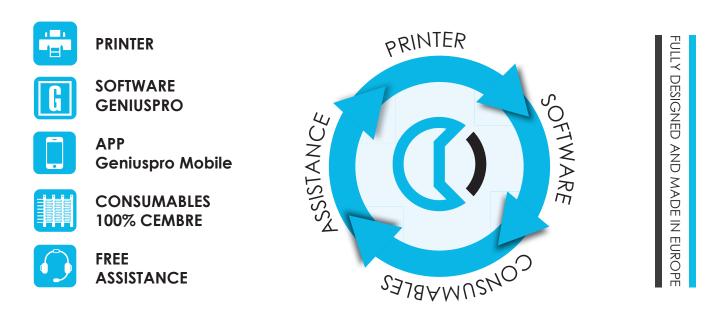

In addition to the MG4 printer, the CEMBRE system includes the GENIUSPRO software, the new GENIUSPRO MOBILE APP, a vast catalogue of consumables for thousands of applications and an unparalleled **assistance and support** service.