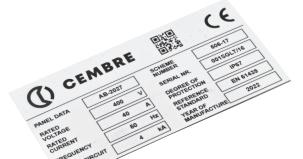

#### TOP PRECISION AND PRINT QUALITY

THE MARKINGENIUS®MG4 is CEMBRE's newest solution for identification & labelling requirements, designed to offer a **high quality and long-lasting print for text**, logos, electrical symbols, QR codes and all kinds of vector images.