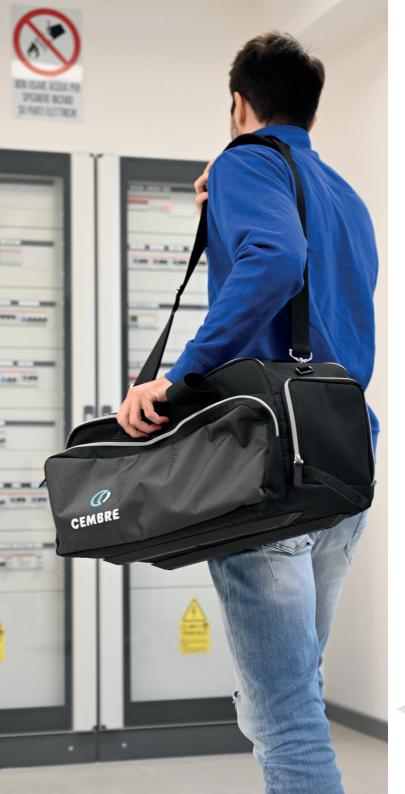

### ONE BATTERY, MANY TOOLS

MG4 can be used with both a mains power supply and with CEMBRE **CAS Alliance** rechargeable batteries. The printer **can be used in the office, in production and also on site**, right in front of the panel to be wired.

The interchangeable battery, which can power both MG4 and all CEMBRE tools, allows full portability of the printer.

The offer is completed by purchase of a soft bag or rigid trolley for safe transport of the printer.