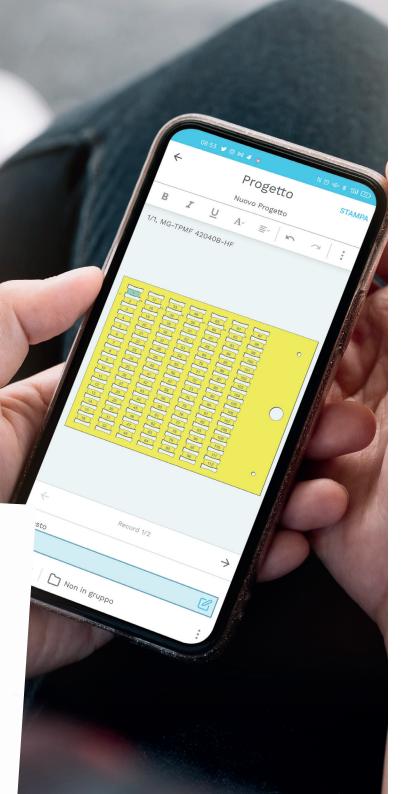

### FLEXIBLE MANAGEMENT OF WORK

With MG4, projects can be set up and created from a PC with the GENIUSPRO software for managing production orders or, if necessary, via the **GENIUSPRO Mobile App** developed by CEMBRE for IOS and Android devices (smartphones and tablets) for the latest changes on site on the electrical panel or on board the machine.