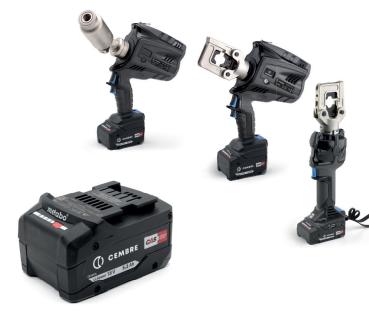

### ONE BATTERY, MANY TOOLS

MG4 can be used with both a mains power supply and with CEMBRE **CAS Alliance** rechargeable batteries. The printer **can be used in the office, in production and also on site**, right in front of the panel to be wired.

The interchangeable battery, which can power both MG4 and all CEMBRE tools, allows full portability of the printer.

The offer is completed by purchase of a soft bag or rigid trolley for safe transport of the printer.