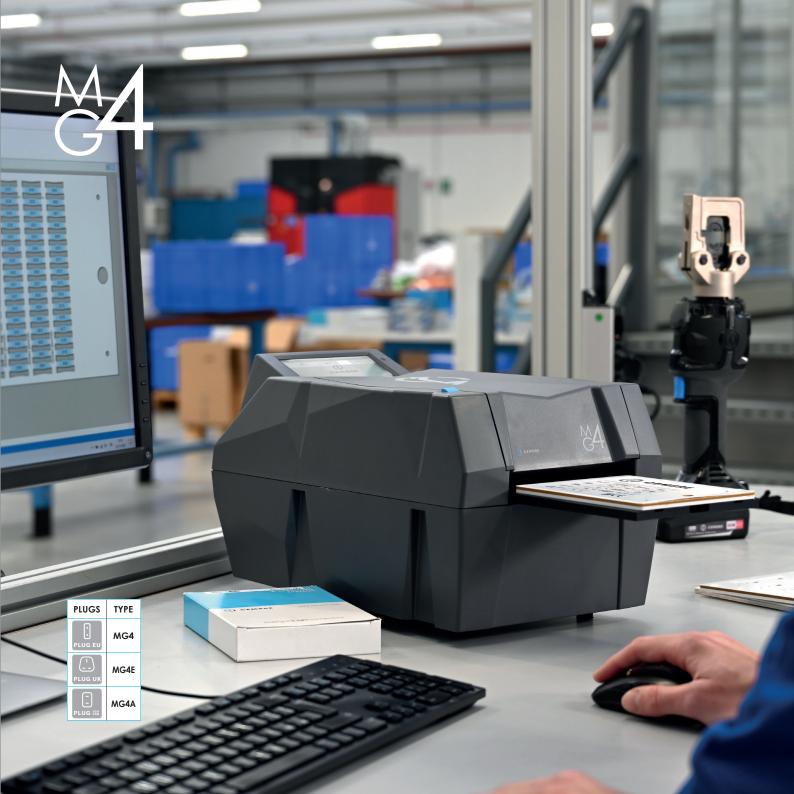

### FLEXIBLE MANAGEMENT OF WORK

With MG4, projects can be set up and created from a PC with the GENIUSPRO software for managing production orders or, if necessary, via the **GENIUSPRO Mobile App** developed by CEMBRE for IOS and Android devices (smartphones and tablets) for the latest changes on site on the electrical panel or on board the machine.

### ONE BATTERY, MANY TOOLS

MG4 can be used with both a mains power supply and with CEMBRE **CAS Alliance** rechargeable batteries. The printer **can be used in the office, in production and also on site**, right in front of the panel to be wired.