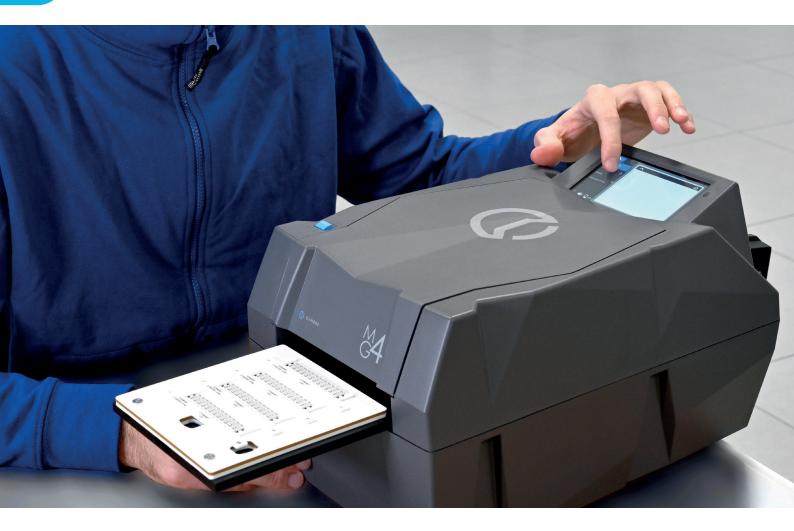

# ROBUSTNESS AND RELIABILITY ALWAYS WITH YOU!

Its reliability and robustness mean that the MG4 can be used intensively, making it suitable for all kinds of applications.

The large on-board touch screen enables quick and easy management of print projects.

### FLEXIBLE MANAGEMENT OF WORK

With MG4, projects can be set up and created from a PC with the GENIUSPRO software for managing production orders or, if necessary, via the **GENIUSPRO Mobile App** developed by CEMBRE for IOS and Android devices (smartphones and tablets) for the latest changes on site on the electrical panel or on board the machine.