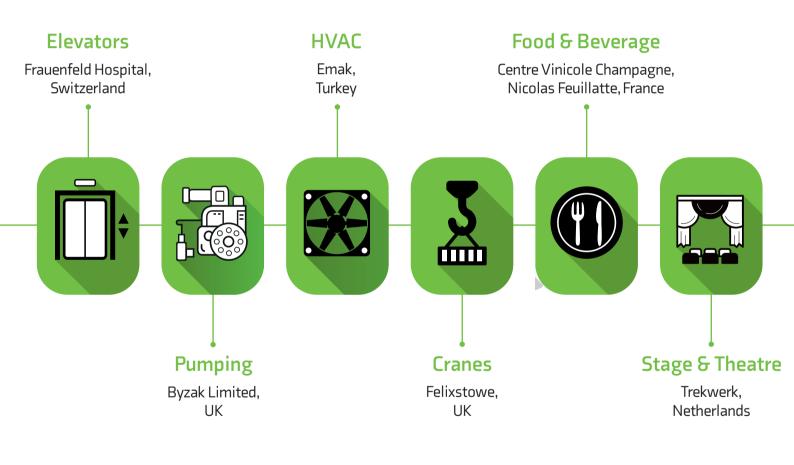

## REAL WORLD Expertise

Control Techniques drives are helping motors across a range of different industries and applications continue to turn the world, one revolution at a time.

From the elevators that zoom up skyscrapers to telescopes in the mountains of Chile. From spectacular theatre productions to the burning rubber of Formula 1 testing kit.