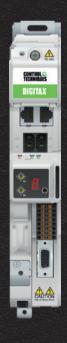

#### Unidrive High Performance AC / Servo Drives

0.33 HP to 4,200 HP (0.25 kW to 2.8 MW) 115,230,460,575, 690 V

**Digitax** High dynamic AC / Servo Drives 0.25 kW - 7.5 kW 230,460 V

• •