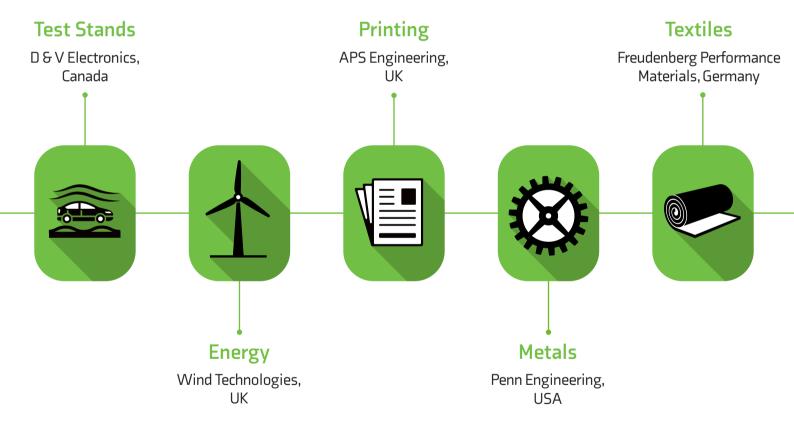

## REAL WORLD Expertise

Control Techniques drives are helping motors across a range of different industries and applications continue to turn the world, one revolution at a time.

From the elevators that zoom up skyscrapers to telescopes in the mountains of Chile. From spectacular theatre productions to the burning rubber of Formula 1 testing kit.