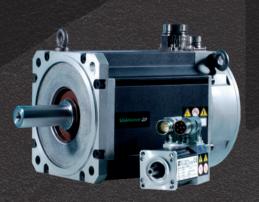

#### Unimotor Brushless AC servo motors 0.22 to 13.2 kW 0.72 to 126 Nm 230,460 V