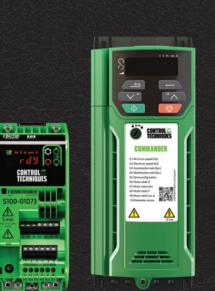

#### KB Electronics & Commander

#### General purpose AC drives

0.125 HP to 200 HP (0.1 kW to 132 kW) 115, 230, 460, 575, 690 V