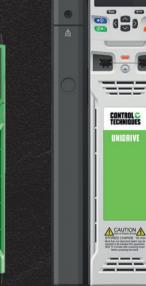

#### Unidrive High Performance AC / Servo Drives

0.33 HP to 4,200 HP (0.25 kW to 2.8 MW) 115,230,460,575, 690 V

**Digitax** High dynamic AC / Servo Drives 0.25 kW - 7.5 kW 230,460 V

• •