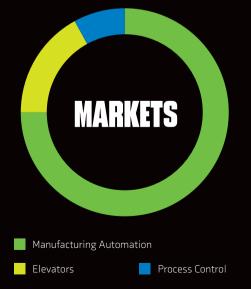

## REAL WORLD Expertise

Control Techniques drives are helping motors across a range of different industries and applications continue to turn the world, one revolution at a time.

From the elevators that zoom up skyscrapers to telescopes in the mountains of Chile. From spectacular theatre productions to the burning rubber of Formula 1 testing kit.