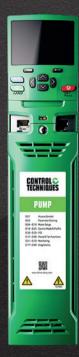

#### Pump Drive F600

Air/water flow applications

1.5 HP to 4,200 HP (1.1 kW to 2.8 MW) 230,460, 575.690 V