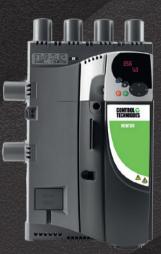

#### KB, Mentor & Quantum

High performance DC drive 0.1 HP to 4,600 HP (25 to 7,400 A) 24 to 460, 575, 690 V