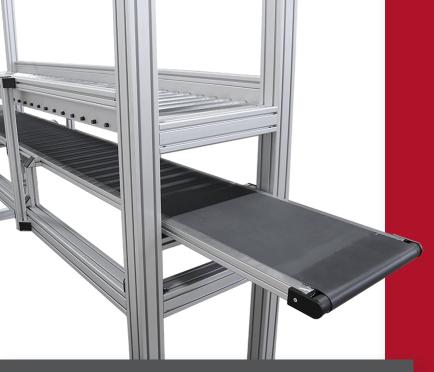

# MODULAR SOLUTIONS

Structural aluminum and modular components are used to replace welded, painted steel in many applications. New designs in fastener technology result in joints that are as strong as welded steel, yet weigh significantly less and allow for quick adjustments. Additional components can be added at any time to your modular application.

### **DELIVERY**

KIT

Cost-effective
Pre-machined profile with
hardware and components

**ASSEMBLY** 

Ready-to-go Fully or sub-assembled