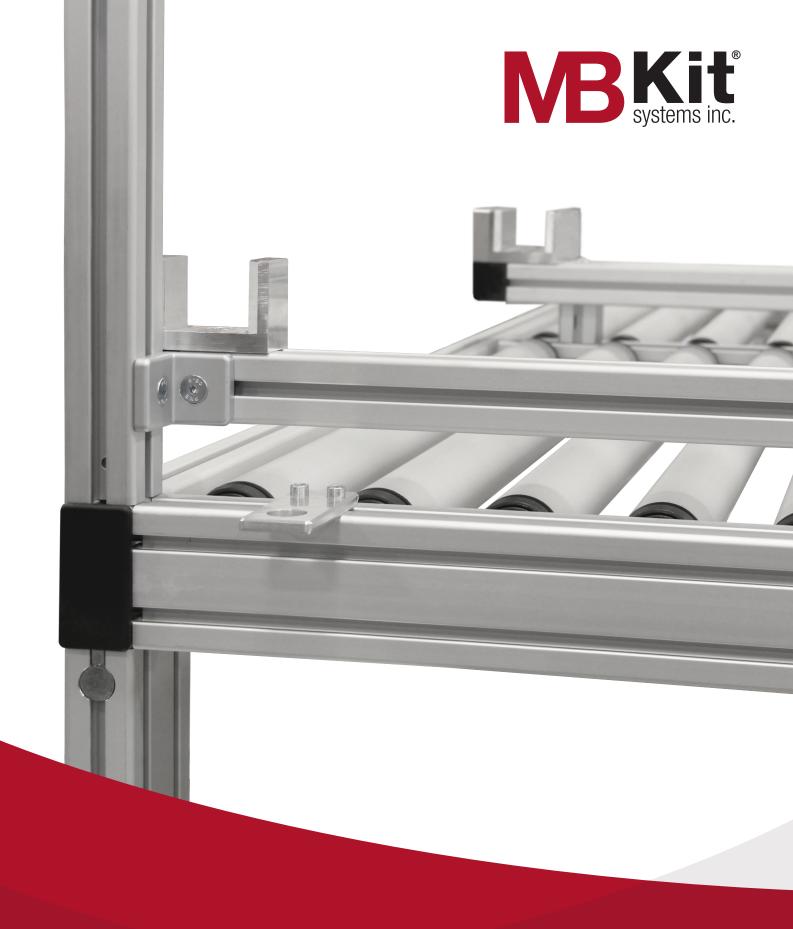

# MODULAR SOLUTIONS

Structural aluminum and modular components are used to replace welded, painted steel in many applications. New designs in fastener technology result in joints that are as strong as welded steel, yet weigh significantly less and allow for quick adjustments. Additional components can be added at any time to your modular application.

# **ENGINEERING SERVICES**

One of MB Kit Systems' greatest strengths lies in the depth and experience of our in-house engineering team. Being highly trained in the use of structural aluminum, our engineers create the highest quality mechanical solutions using a wide range of extruded aluminum and components, which are designed with your exact project specifications. 3D drawings and quotes are created to strategically assist in the planning and designing process, while being provided promptly, dependent on the complexity and scope of your project.