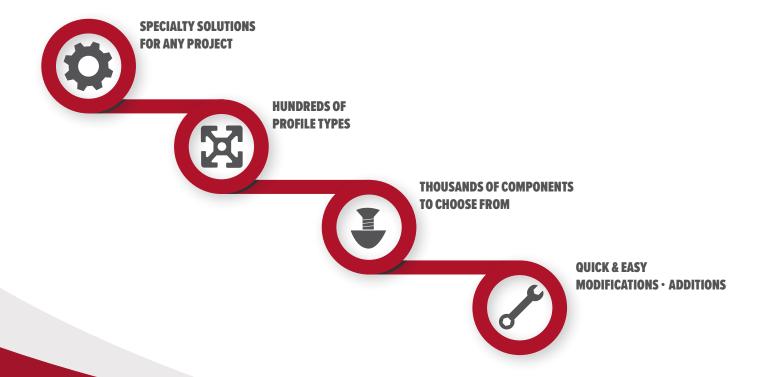

# MODULAR SOLUTIONS

Structural aluminum and modular components are used to replace welded, painted steel in many applications. New designs in fastener technology result in joints that are as strong as welded steel, yet weigh significantly less and allow for quick adjustments. Additional components can be added at any time to your modular application.

# **ENGINEERING SERVICES**

One of MB Kit Systems' greatest strengths lies in the depth and experience of our in-house engineering team. Being highly trained in the use of structural aluminum, our engineers create the highest quality mechanical solutions using a wide range of extruded aluminum and components, which are designed with your exact project specifications. 3D drawings and quotes are created to strategically assist in the planning and designing process, while being provided promptly, dependent on the complexity and scope of your project.