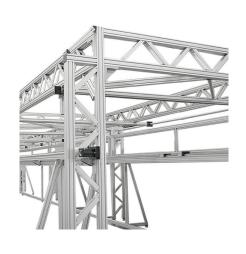

SOLUTIONS

**LINEAR MOTION** 

**MATERIAL HANDLING** 

**SAFETY HARD GUARDING** 

**MACHINE STRUCTURES** 

**ENCLOSURES** 

**WORKSTATIONS** 

**ROUTING & CNC MACHINING** 

# MODULAR SOLUTIONS

Structural aluminum and modular components are used to replace welded, painted steel in many applications. New designs in fastener technology result in joints that are as strong as welded steel, yet weigh significantly less and allow for quick adjustments. Additional components can be added at any time to your modular application.